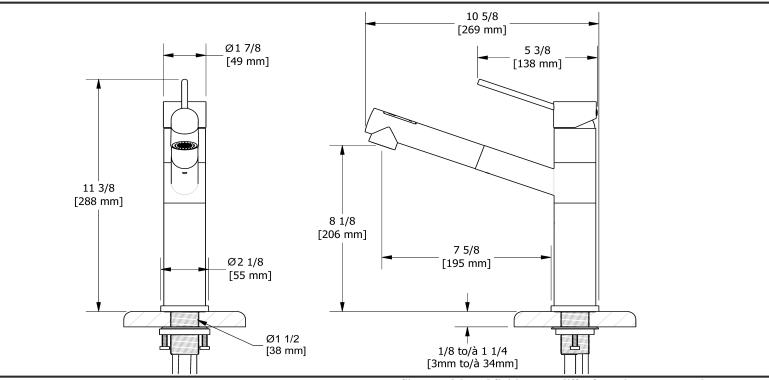

Cayo kitchen faucet with spray

CY101



cUPC®

# **Specifications**

# **Descriptions**

- Ceramic cartridge
- 3/8" speedway compression
- Polypropylene and polyester aluminium hose with integrated swivel
- 2-jet pull-out spray

#### Available colors

- C: Chrome
- SS: Stainless Steel (PVD)

### Available flows

- 8.3 L/min, 2.2 gpm (US) 60psi
- 3.7 L/min, 1 gpm (US) 60psi ( **CY101-10** )
- 5.69 L/min, 1.5 gpm (US) 60psi ( CY101-15 )

## **Certifications**

- CSA B125.1
- NSF/ANSI standard 61 and 372
- ASME A112.18.1
- CMR248 Approval
- DOE



Sizes, models and finishes may differ from thoses presented.

#### Warranty

This Riobel Inc. product you have purchased carries a Limited Lifetime Warranty on the chrome, PVD finish, blacks and all working parts and is guaranteed from the initial purchase date against all manufacturing defects. All other finishes, including plastic components, are guaranteed for one year. All electric and/or electronic parts are covered by a 5-year limited warranty. The warranty offered on our products will be honored only if the installation is performed by a certified master plumber.

#### **Customer Care**

Phone (800) 777 - 9762 | Email: customercare@houseofrohl.com | Website: houseofrohl.com/support/contact-us